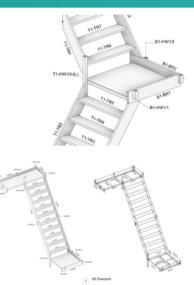

#### NATO OBSERVATION TELESCOPE CLIENT: EUROSCAFFOLD

Type: Utility Building Location: The Hague, The Netherlands Status: Completed Clients: Euroscaffold

The NATO Observation Telescope project was one of the most unique and challenging projects that the Sketcho team has worked on. This involved the designing of aluminum stairs that would be able to be mounted onto a rotating telescope platform.

Sketcho worked hand in hand with our client (a leading professional scaffolding manufacturer) and designed iterations of the stairs until it was able to achieve the function that was required. The modelling work and subsequent detailed documentation also helped the team be able to assemble them on-site easily with no issue.

They first approached Sketcho to help them come up with a design for aluminium stairs for a rotating telescope platform for NATO. With the help of creative 3D modelling, Sketcho was able to help prototypeand develop a final working version with detailed drawings and instructions for manufacturing and assembly.