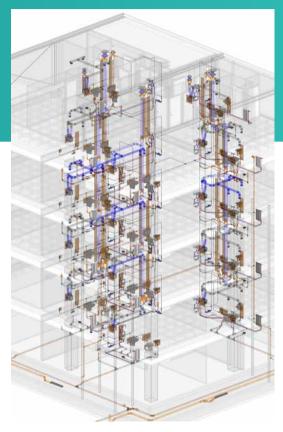

# MEP INSTALLATION DRAWINGS

Efficient and good buildings cannot function well without the right MEP design.

Planning out air ducts, electrical system, sanitary piping, to firefighting system from scratch? Doing a major renovation that requires an overhaul of existing installations?

Whatever your type of project, installation drawings are essential to give a clear and complete picture of what requires to be built.

Wondering how a good MEP installation drawing can help your project? Here are a few benefits:

#### HOW WE CAN HELP AT SKETCHO

At Sketcho, we believe that the construction of a building requires the utmost precision – and that includes everything on the inside as well.

And that is why we offer a full suite of services to suit your range of MEP installation drawing requirements:

- Having problems visualizing how your air ducts, sanitary piping, or electrical systems can be built out? Leave it to our experienced team of BIM experts to build out a clear and accurate model of the systems based on your building requirements.
- Not sure how to communicate your needs to your MEP contractor? Sketcho can work with you hand in hand, to develop detailed plans