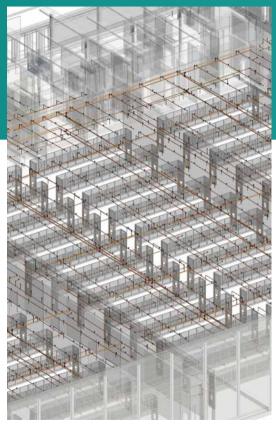

# STRUCTURAL DRAWINGS

For every beautiful and interesting architectural structure, there has to be a corresponding well thought out structural design that holds it all together.

Need to ensure that the proposed design has structural integrity and has accounted for all aspects?

Want details of the stability and strength of the various built structures from the allowable soil pressure for specific structures to reinforcement requirements? Planning for a technical drawing for technical workers on-site to work off?

That is where structural drawings work their magic!