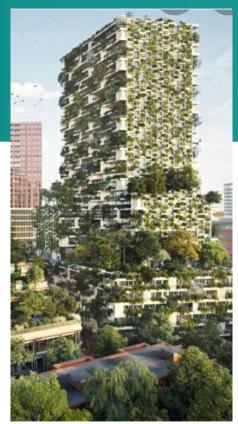

#### WONDERWOODS CLIENT: TERBER TOTAALINSTALLATIE

Type: Mixed Use (Commercial and Residential) Location: Utrecht, The Netherlands Status: Excution Client: Terberg Totaalinstallaties

The Wonderwoods project is an iconic mixed-use development in the heart of Utrecht's urban center due to its unique Vertical Forest built into the architecture.

Sketcho was the supporting BIM modelling company in charge of the MEP installations for more than 400 residential apartments of varying types and sizes in the complex and ensuring they adhere to Netherlands building regulations. Over two years of intense coordination with the project's structural and architectural firms as well as the client, the project was completed to the client's full satisfaction.