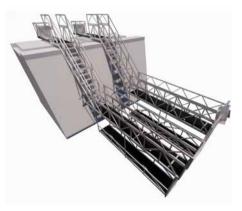

They first approached Sketcho to help them come up with a design for aluminium stairs for a rotating telescope platform for NATO. With the help of creative 3D modelling, Sketcho was able to help prototypeand develop a final working version with detailed drawings and instructions for manufacturing and assembly.

#### NATO OBSERVATION TELESCOPE CLIENT: EUROSCAFFOLD

Type: Utility Building Location: The Hague, The Netherlands Status: Completed Clients: Euroscaffold

The NATO Observation Telescope project was one of the most unique and challenging projects that the Sketcho team has worked on. This involved the designing of aluminum stairs that would be able to be mounted onto a rotating telescope platform.

Sketcho worked hand in hand with our client (a leading professional scaffolding manufacturer) and designed iterations of the stairs until it was able to achieve the function that was required. The modelling work and subsequent detailed documentation also helped the team be able to assemble them on-site easily with no issue.