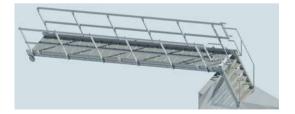

They first approached Sketcho to help them come up with a design for aluminium stairs for a rotating telescope platform for NATO. With the help of creative 3D modelling, Sketcho was able to help prototypeand develop a final working version with detailed drawings and instructions for manufacturing and assembly.

#### NATO OBSERVATION TELESCOPE CLIENT: EUROSCAFFOLD

Type: Utility Building Location: The Hague, The Netherlands Status: Completed Clients: Euroscaffold

The NATO Observation Telescope project was one of the most unique and challenging projects that the Sketcho team has worked on. This involved the designing of aluminum stairs that would be able to be mounted onto a rotating telescope platform.

Sketcho worked hand in hand with our client (a leading professional scaffolding manufacturer) and designed iterations of the stairs until it was able to achieve the function that was required. The modelling work and subsequent detailed documentation also helped the team be able to assemble them on-site easily with no issue.