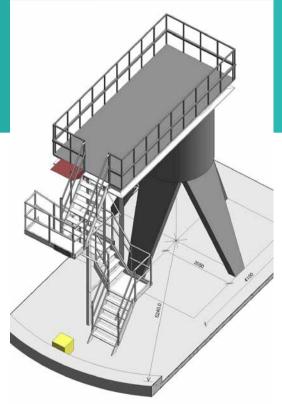

spital

complex's HVAC and medical gas installations.

34 SKETCHO





#### NATO OBSERVATION TELESCOPE CLIENT: EUROSCAFFOLD

Type: Utility Building Location: The Hague, The Netherlands Status: Completed Clients: Euroscaffold

The NATO Observation Telescope project was one of the most unique and challenging projects that the Sketcho team has worked on. This involved the designing of aluminum stairs that would be able to be mounted onto a rotating telescope platform.

Sketcho worked hand in hand with our client (a leading professional scaffolding manufacturer) and designed iterations of the stairs until it was able to achieve the function that was required. The modelling work and subsequent detailed documentation also helped the team be able to assemble them on-site easily with no issue.







# **OUR COMMITMENT TO OUR CLIENTS**

#### OUR COMMITMENT TO OUR CLIENTS

Our clients expect and deserve the best. That is why our team at Sketcho strives to deliver the highest quality and most efficient solutions for our partners to enable them to achieve success for their projects at every stage of the value chain.

#### WHY CHOOSE SKETCHO?

#### **ONE-STOP SHOP:**

We offer a wide range of services and solutions from architectural drawings, structural drawings, MEP Engineering & Installation drawings to BIM content creation all under one roof for your convenience.

#### DOMAIN EXPERTISE:

The team at Sketcho is made up of experienced process engineers who are highly skilled in a wide range of specialties to meet all your project needs no matter how complex it may be.



BEST IN CLAS