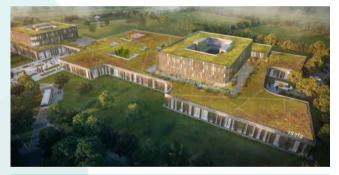

#### **ISALA HOSPITAL** CLIENT: ENGIE TOTAALINSTALLATIE BV

Type: Commercial Location: Meppel, The Netherlands Status: Completed Clients: Engie Totaalinstallaties BV

The Isala Hospital is Netherlands's very first all-electric hospital – an ambitious project by the innovative company Engie Installatie Noord.

Sketcho's role in this landmark building was to provide modelling, coordination, and development of technical and execution drawings for the various heating, ventilation, air conditioning as well as medical gas installations within the building. This was a particularly challenging task due to the diverse needs of the project, but the Sketcho team stepped up to the challenge and was able to keep pace with the necessary deliverables while assisting other partners to help keep the project on schedule.