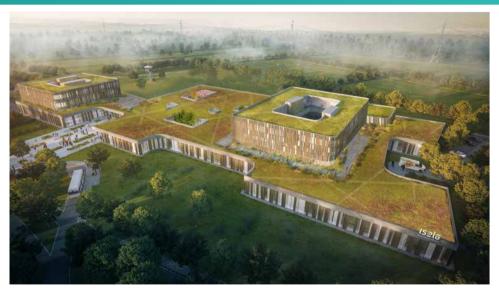

#### **ISALA HOSPITAL** CLIENT: ENGIE TOTAALINSTALLATIE BV

Type: Commercial Location: Meppel, The Netherlands Status: Completed Clients: Engie Totaalinstallaties BV

The Isala Hospital is Netherlands's very first all-electric hospital – an ambitious project by the innovative company Engie Installatie Noord.

Sketcho's role in this landmark building was to provide modelling, coordination, and development of technical and execution drawings for the various heating, ventilation, air conditioning as well as medical gas installations within the building. This was a particularly challenging task due to the diverse needs of the project, but the Sketcho team stepped up to the challenge and was able to keep pace with the necessary deliverables while assisting other partners to help keep the project on schedule.