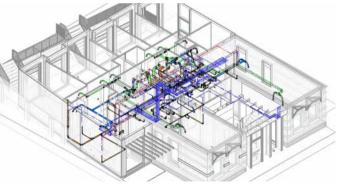

# MEP INSTALLATION DRAWINGS

Efficient and good buildings cannot function well without the right MEP design.

Planning out air ducts, electrical system, sanitary piping, to firefighting system from scratch? Doing a major renovation that requires an overhaul of existing installations?

Whatever your type of project, installation drawings are essential to give a clear and complete picture of what requires to be built.

Wondering how a good MEP installation drawing can help your project? Here are a few benefits:

- Ensure that your design is adhered to with straightforward and precise drawings for supports and fixings, information from shop drawings, etc.
- Keep your budget on track without any major last-minute

changes due to discrepancies on-site versus the instructions.

• Facilitate communication between different team members, no contradictory or duplicated content that can cause confusion.

#### HOW WE CAN HELP AT SKETCHO

At Sketcho, we believe that the construction of a building requires the utmost precision – and that includes everything on the inside as well.

And that is why we offer a full suite of services to suit your range of MEP installation drawing requirements:

- Having problems visualizing how your air ducts, sanitary piping, or electrical systems can be built out? Leave it to our experienced team of BIM experts to build out a clear and accurate model of the systems based on your building requirements.
- Not sure how to communicate your needs to your MEP contractor? Sketcho can work with you hand in hand, to develop detailed plans

that include precise positioning, carefully presented information on instructions for the installers, and more.