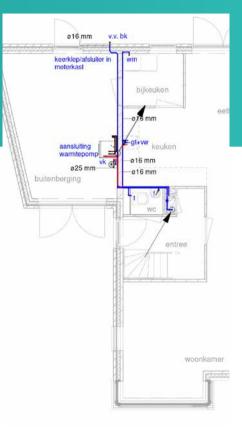

# MEP INSTALLATION DRAWINGS

Efficient and good buildings cannot function well without the right MEP design.

Planning out air ducts, electrical system, sanitary piping, to firefighting system from scratch? Doing a major renovation that requires an overhaul of existing installations?

Whatever your type of project, installation drawings are essential to give a clear and complete picture of what requires to be built.

Wondering how a good MEP installation drawing can help your project? Here are a few benefits:

#### HOW WE CAN HELP AT SKETCHO

At Sketcho, we believe that the construction of a building requires the utmost precision – and that includes everything on the inside as well.

And that is why we offer a full suite of services to suit your range of MEP installation drawing requirements:

- Having problems visualizing how your air ducts, sanitary piping, or electrical systems can be built out? Leave it to our experienced team of BIM experts to build out a clear and accurate model of the systems based on your building requirements.
- Not sure how to communicate your needs to your MEP contractor? Sketcho can work with you hand in hand, to develop detailed plans

that include precise positioning, carefully presented information on instructions for the installers, and more.